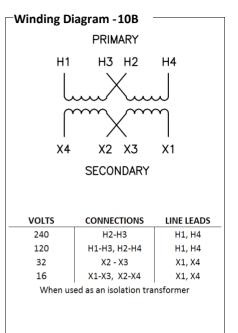

## Catalog No.K1XGF16-0.25

| Characteristics |          |
|-----------------|----------|
| Phase           | 1        |
| KVA             | 0.25     |
| Primary         | 120X240V |
| Secondary       | 16/32V   |
| Conductor       | Copper   |
| Temp. Rise      | 115° C   |
| Frequency       | 60 HZ    |
| Taps            | None     |
| ESS             | No       |
| Insulation      | 180° C   |
| Weathershield   | N/A      |
| Wall Bracket    | Built-In |
| Weight(lbs)     | 15       |
| Sound(dB)       | 40       |
|                 |          |

|   | Notes                                                                                                 |
|---|-------------------------------------------------------------------------------------------------------|
|   | notes                                                                                                 |
|   |                                                                                                       |
|   | All units are UL listed and are designed in accordance with applicable NEMA, ANSI and IEEE standards. |
|   | Transformers are dry-type AA, non-ventilated NEMA 3R enclosure.                                       |
|   | Transformers are wall mounted. Wall mounting bracket is built into the enclosure.                     |
| 1 | Paint color is ANSI 61.                                                                               |
|   | AMP Ratings                                                                                           |

| Line In (Load) @ 120V  | 2.1A  |
|------------------------|-------|
| Line In (Load) @ 240V  | 1.0A  |
| Load (Secondary) @ 16V | 15.6A |
| Load (Secondary) @ 32V | 7.8A  |

Meets 10 CFR 431(2016) Efficiency Dry Type Transformer General Purpose