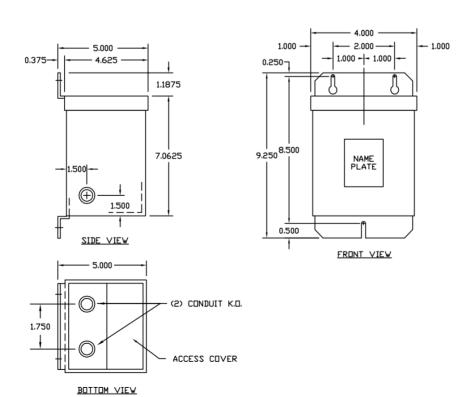

|   | Notes                                                                                                 |
|---|-------------------------------------------------------------------------------------------------------|
|   | notes                                                                                                 |
|   |                                                                                                       |
|   | All units are UL listed and are designed in accordance with applicable NEMA, ANSI and IEEE standards. |
|   | Transformers are dry-type AA, non-ventilated NEMA 3R enclosure.                                       |
|   | Transformers are wall mounted. Wall mounting bracket is built into the enclosure.                     |
| 1 | Paint color is ANSI 61.                                                                               |
|   | AMP Ratings                                                                                           |